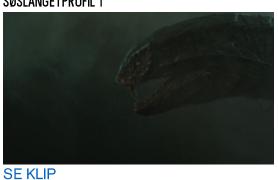

Båden er en kulisse, som I bærer ind i det grønne studie. Der kan sidde max. 5 skuespillere i båden.

Filmen er udviklet ud fra Skammerens datter 2 / Slangens gave i samarbejde med Nepenthe Film, og I kan bruge klip med søslangen fra filmen til at skabe en scene med kamp og action eller i kan finde på en mere realistisk handling om f.eks. flugt eller overlevelse i en rå natur.