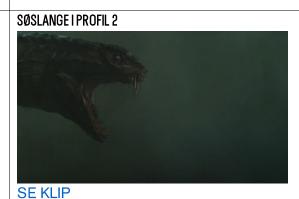

Båden er en kulisse, som I bærer ind i det grønne studie. Der kan sidde max. 5 skuespillere i båden.

Filmen er udviklet ud fra Skammerens datter 2 / Slangens gave i samarbejde med Nepenthe Film, og I kan bruge klip med søslangen fra filmen til at skabe en scene med kamp og action eller i kan finde på en mere realistisk handling om f.eks. flugt eller overlevelse i en rå natur.