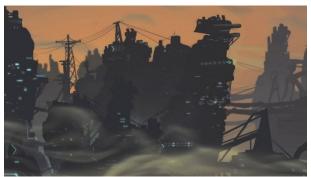

baggrundsfilmen

I denne baggrundsfilm befinder I jer på en svævende platform i en travl, fremtidsagtig storby. Dybt under jer drøner mennesker rundt.

### FIND PÅ EN HANDLING

- Hvem er I? Måske agenter, oprørere, robotter eller bare en flok venner?
- Hvad er jeres mål? Er I fx på flugt? Eller på udkig efter nogen i mængden?
- Hvilke problemer opstår? Måske bryder en virus ud? En meteor nærmer sig? En fjende dukker op i huset overfor?
- Når I målet til sidst? Ender filmen godt, skidt eller måske åbent?



# **EKSTRA KLIP**

Der findes en række ekstra klip, som I kan tænke ind i jeres handling og bruge til at etablere filmens miljø skabe stemning og tempo.

Nedenfor kan du se de ekstra klip, der findes til Metropolen.

# **ETABLERING AF BY 1**



**SE KLIP** 

### **ETABLERING AF BY 2**



**SE KLIP** 

#### PLADS SET FRA SIDEGADE



SE KLIP

## HURTIG BEVÆGELSE



**SE KLIP** 

#### PLADS SET OVENFRA



TRAVLE KROPPE



**SE KLIP** 



# TRAVLE BEN



## **SE KLIP**

# MENNESKER FALDER



SE KLIP

# STATUE FALDER



SE KLIP