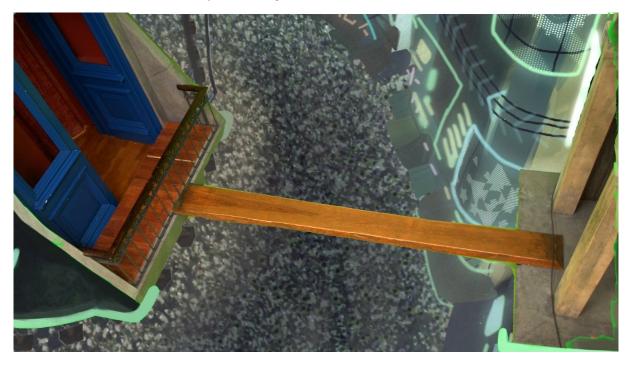

# **METROPOLEN / STUDIE 1**

Genre: Sci-fiction / Action / Superhelt / Agent



#### Se baggrundsfilmen

I denne baggrundsfilm befinder I jer på en svævende platform i en travl, fremtidsagtig storby. Dybt under jer drøner mennesker rundt.

### FIND PÅ EN HANDLING

- Hvem er I? Måske agenter, oprørere, robotter eller bare en flok venner?
- Hvad er jeres mål? Er I fx på flugt? Eller på udkig efter nogen i mængden?
- Hvilke problemer opstår? Måske bryder en virus ud? En meteor nærmer sig? En fjende dukker op i huset overfor?
- Når I målet til sidst? Ender filmen godt, skidt eller måske åbent?



# **EKSTRA KLIP**

Der findes en række ekstra klip, som I kan tænke ind i jeres handling og bruge til at etablere filmens miljø skabe stemning og tempo.

Nedenfor kan du se de ekstra klip, der findes til Metropolen.

# **ETABLERING AF BY 1**



**SE KLIP** 

### **ETABLERING AF