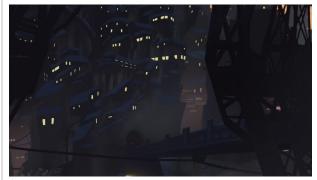

tion / Action / Superhelt / Agent



#### Se baggrundsfilmen

I denne baggrundsfilm befinder I jer på en svævende platform i en travl, fremtidsagtig storby. Dybt under jer drøner mennesker rundt.

### FIND PÅ EN HANDLING

- Hvem er I? Måske agenter, oprørere, robotter eller bare en flok venner?
- Hvad er jeres mål? Er I fx på flugt? Eller på udkig efter nogen i mængden?
- Hvilke problemer opstår? Måske bryder en virus ud? En meteor nærmer sig? En fjende dukker op i huset overfor?
- Når I målet til sidst? Ender filmen godt, skidt eller måske åbent?



# **EKSTRA KLIP**

Der findes en række ekstra klip, som I kan tænke ind i jeres handling og bruge til at etablere filmens miljø skabe stemning og tempo.

Nedenfor kan du se de ekstra klip, der findes til Metropolen.

# **ETABLERING AF BY 1**



**SE KLIP** 

### **ETABLERING AF BY 2**



**SE KLIP** 

#### PLADS SET FRA SIDEGADE



SE KLIP

## HURTIG BEVÆGELSE



**SE KLIP** 

#### PLADS SET OVENFRA



TRAVLE KROPPE



**SE KLIP** 



# TRAVLE BEN



## **SE KLIP**

# MENNESKER FALDER



SE KLIP

# STATUE FALDER



SE KLIP