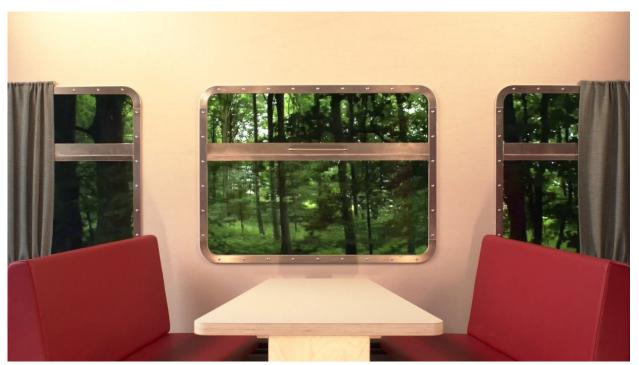

# **KUPÉEN /STUDIE 3**

Genre: Drama, romantik, krimi

Studieoptagelse med Kupéen

I sidder i en kupé i et tog, der kører gennem en skov og ender på en station i et affolket område. Der er ingen handling i baggrunden, så spændingen bygger I op med jeres dialog og de ekstra klip, der findes.