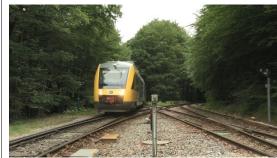

nen kan evt. klippes sammen med baggrundsfilmen Stationen i studie 2.

#### FIND PÅ EN HANDLING

- Hvem er I? En familie eller venner? Måske en gruppe fremmede der tilfældigt er med samme tog?
- Hvad er jeres mål? Er I på flugt? Skal I besøge nogen, I ikke har set længe? Eller er I på lejrskole med klassen?
- Hvilke problemer opstår? Der opstår skænderi mellem passagererne? En mystisk kuffert efterlades? En du ikke havde regnet med at møde dukker op?
- Når I målet til sidst? Ender filmen godt, skidt eller måske åbent?



# **EKSTRA KLIP**

Der findes en række ekstra klip, som I kan tænke ind i jeres handling og bruge til at etablere filmens miljø skabe stemning og tempo.

Nedenfor kan du se de ekstra klip, der findes til Kupéen.

## TOG UD AF SKOV 1



**SE KLIP** 

#### TOG UD AF SKOV 2



SE KLIP

#### KONTROLLØR



**SE KLIP** 

#### **BILLETTJEK**



**SE KLIP** 

## EFTERLADT KUFFERT



KUFFERT STILLES - KUFFERT TAGES

#### NØDBREMSE



**SE KLIP** 

# FILM-X





**SE KLIP** 





**SE KLIP** 

SIGNALLYS



SE KLIP

BOM ÅBNER



SE KLIP

MENNESKER PÅ STATION



**SE KLIP** 

TOM STATION



**SE KLIP** 

STATION DREJER RUNDT



**SE KLIP** 

POLITI ANKOMMER



**SE KLIP** 



# TOG NÆRMER SIG STATION



**SE KLIP**