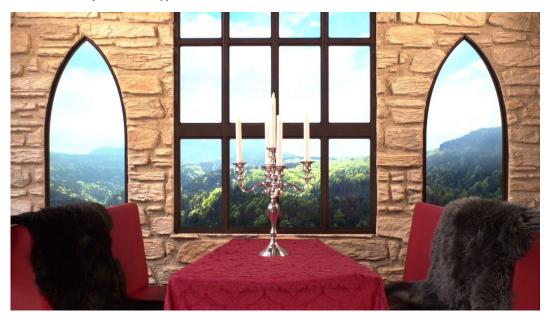

#### Studieoptagelse med Tårnværelset

I befinder jer i et tårnværelse øverst i en borg. Uden for vinduet ses et bjergrigt, smukt og udstrakt landskab. Scenen kan minde om middelalderen, et eventyr – eller måske en fjern egn i Transsylvanien.

Baggrundsfilmen er udviklet i samarbejde med Nepenthe Film og indklippene er fra filmene Skammerens datter 1 og 2.